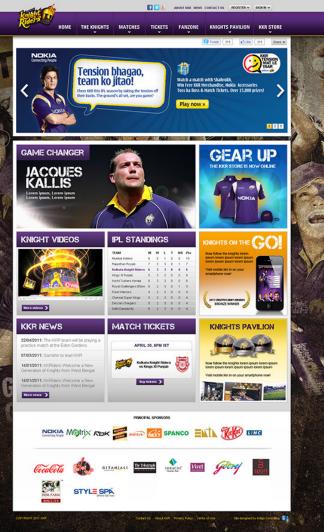

# **MAX LIFE INSURANCE**

### CREATIVE DIRECTOR - STRATEGY & UX / UI DESIGN

#### ROLE SUMMARY:

Successfully anchored the creative effort, winning the confidence of the client and building a good rapport with the core client stakeholders.

Charted the creative strategy for the project and coordinated the design effort, managing design teams across locations, ensuring that the client was presented with the best design strategy.

#### **KEY RESPONSIBILITIES:**

Cognizar

Led the complete design effort for this leading life insurance brand based out of Gurgaon - right from establishing the brand tonality to arriving at a visual look and feel in sync with the brand drivers.

Collaborating with the UX lead and ensuring that the interactions and design are complimenting each other, while the brand essence is maintained through the interaction behavior, including tone of content, call outs, iconography etc.