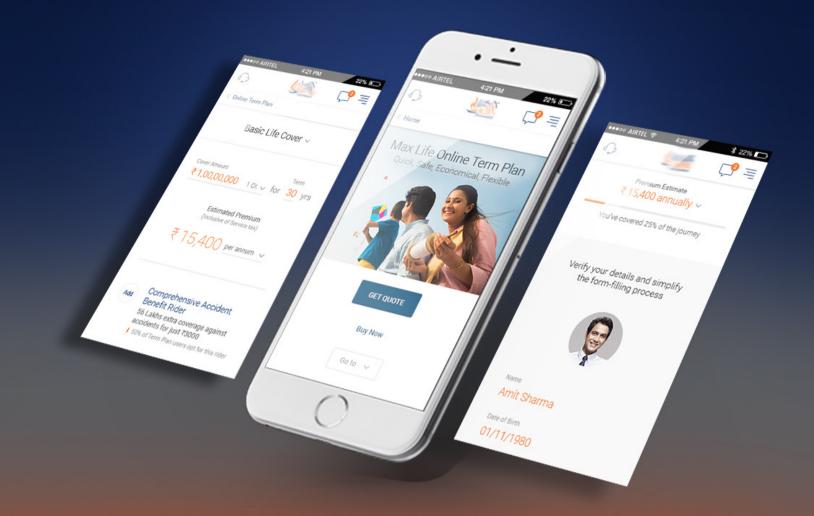

# MAXLIFE DIGITAL TRANSFORMATION

**CREATIVE DIRECTOR IN CHARGE OF DESIGN STRATEGY, BRANDING, UX / UI DESIGN:** Charted the creative strategy for the MaxLife Insurance Digital Transformation project - coordinated the design effort, managing design teams across locations, ensuring that the client was presented with the best design strategy. Led the complete design effort for this leading life insurance brand based out of Gurgaon, India - right from establishing the brand tonality to arriving at a visual look and feel in sync with the brand drivers. Collaborating with the UX lead and ensuring that the interactions and design are complimenting each other, while the brand essence is maintained through the interaction behavior, including tone of content, call outs, iconography etc. Successfully anchored the creative effort, winning the confidence of the client and building a good rapport with the core client stakeholders.