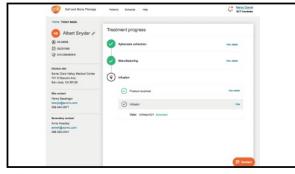

| Hara Privetania                                                                            |                                                                                                                | C Bacclana |
|--------------------------------------------------------------------------------------------|----------------------------------------------------------------------------------------------------------------|------------|
| 😐 Albert Snyder 🖌                                                                          | Treatment progress                                                                                             |            |
| D HO HOOM                                                                                  | Aphenaia collection                                                                                            |            |
| Q many on                                                                                  | Collector scheduled                                                                                            | -          |
| Aphreneis alle<br>Sartis Dans Weby Machael Cantar<br>291 B Researches.<br>San Jose, CAM519 | Apharwis status Continuel<br>Inter XXXyrXXX<br>Shaware Sano Coar Mala Mudat Ounter<br>Miligan within 201 mills |            |
| Site contact<br>Honry Eleasinger<br>Henryb@cont.com<br>196.444.3871                        | <ul> <li>Del piedos</li> </ul>                                                                                 |            |
| Insurday sortial                                                                           | Cel styment                                                                                                    |            |
| Anne Headley<br>annet geservision<br>486-333-3341                                          | (B) Hendhalaring                                                                                               | The same   |
|                                                                                            | (Q) tofusion                                                                                                   |            |
|                                                                                            |                                                                                                                | 20 Curtant |

| *Patient     | Apheres           | iis ootaii    | •                         | Chas                                                                                                                                                                                                                                                                                                                                                                                                                                                                                                                                                                                                                                                                                                |  |
|--------------|-------------------|---------------|---------------------------|-----------------------------------------------------------------------------------------------------------------------------------------------------------------------------------------------------------------------------------------------------------------------------------------------------------------------------------------------------------------------------------------------------------------------------------------------------------------------------------------------------------------------------------------------------------------------------------------------------------------------------------------------------------------------------------------------------|--|
|              |                   |               |                           |                                                                                                                                                                                                                                                                                                                                                                                                                                                                                                                                                                                                                                                                                                     |  |
| 78           | ×e                |               |                           |                                                                                                                                                                                                                                                                                                                                                                                                                                                                                                                                                                                                                                                                                                     |  |
| * Patient    | height            |               |                           |                                                                                                                                                                                                                                                                                                                                                                                                                                                                                                                                                                                                                                                                                                     |  |
| 183          | Gm                |               |                           |                                                                                                                                                                                                                                                                                                                                                                                                                                                                                                                                                                                                                                                                                                     |  |
|              |                   |               |                           |                                                                                                                                                                                                                                                                                                                                                                                                                                                                                                                                                                                                                                                                                                     |  |
| Blood        | count             |               |                           |                                                                                                                                                                                                                                                                                                                                                                                                                                                                                                                                                                                                                                                                                                     |  |
| * Test de    |                   |               |                           |                                                                                                                                                                                                                                                                                                                                                                                                                                                                                                                                                                                                                                                                                                     |  |
| 54           | 19                | 2021          |                           |                                                                                                                                                                                                                                                                                                                                                                                                                                                                                                                                                                                                                                                                                                     |  |
| * Text for   |                   |               |                           |                                                                                                                                                                                                                                                                                                                                                                                                                                                                                                                                                                                                                                                                                                     |  |
| 10           | 12                |               |                           |                                                                                                                                                                                                                                                                                                                                                                                                                                                                                                                                                                                                                                                                                                     |  |
|              |                   |               |                           |                                                                                                                                                                                                                                                                                                                                                                                                                                                                                                                                                                                                                                                                                                     |  |
| * Absolut    | le Neutrophil C   | cert (without | GC8F support)             |                                                                                                                                                                                                                                                                                                                                                                                                                                                                                                                                                                                                                                                                                                     |  |
| Your Sign    | sature            |               | Verifier Signature        |                                                                                                                                                                                                                                                                                                                                                                                                                                                                                                                                                                                                                                                                                                     |  |
| Cight By     | ruhan             |               | OphilipsAre               |                                                                                                                                                                                                                                                                                                                                                                                                                                                                                                                                                                                                                                                                                                     |  |
|              | phensis has b     |               | * I wantly that this form |                                                                                                                                                                                                                                                                                                                                                                                                                                                                                                                                                                                                                                                                                                     |  |
| divised prot | occi and is doors | markel        | has been filed in acc     | reading to the second se |  |

Canadidans Newsy Auro Index Newsy Patients

| Call and Oarie Therapy                                                                         | Falera Schotze Hap                          | C San Dubinin |
|------------------------------------------------------------------------------------------------|---------------------------------------------|---------------|
| Harra (Pubers Multi                                                                            |                                             |               |
| 🔼 Albert Snyder 🖌                                                                              | Treatment progress                          |               |
| C                                                                                              | Aphenala collectors                         |               |
| (g) making the                                                                                 | Collection activatured                      | Verdam        |
| Autorecia ella<br>Sente Cons Valley Medical Center<br>1918 Ellescene Inc.<br>Ban Jose, CA38128 | Cell collector                              | -             |
| 5% context<br>Nerry Beasinger<br>Nerroh@contextext<br>296.444.2871                             | Sully lafe was bala     This submatrix term |               |
| Recordery context                                                                              | Cell shipment                               | Verdage       |
| Anne Healey<br>annel-georg com<br>486-325-3341                                                 | (B) Handsciring                             | No. And       |
|                                                                                                | (P) tetatan                                 | 10-100        |
|                                                                                                |                                             | (2) Carrier   |

| Terra (Tufant deals                                   | Treatment progress               |            |
|-------------------------------------------------------|----------------------------------|------------|
| 😃 Albert Snyder 🖌                                     | neachant propeas                 |            |
| () AS-2008<br>[] (049-708)                            | D Apharesis extension            |            |
| Ø oracionense                                         | Collector advective              | 100.000    |
| Aphanesis alla<br>Karola Chara Valley Hacinar Caroler | 🕑 Cal salastas                   | -          |
| 791 B Kessers Ave.<br>Earl Jose, CA.90120             | Cat improve                      | -          |
| The context                                           | C Consists fact to the cluster   |            |
| Herry Deseinger<br>herry digeomic com<br>255-444-3371 | Write Disper sheats     Pressure |            |
| Recording context                                     |                                  |            |
| energe con the                                        | ( www.hut.ty                     | Non Mark   |
|                                                       | () intain                        | No. 664    |
|                                                       |                                  | (F) Canded |
|                                                       |                                  |            |

C

| Patier | nts         |                    |               |          |             |                 | Regi           | ster petient |         |
|--------|-------------|--------------------|---------------|----------|-------------|-----------------|----------------|--------------|---------|
|        |             |                    |               |          |             |                 | _              |              |         |
| Secr   | a (         | Q                  |               |          |             |                 |                | Filter 🛩     |         |
|        | LARTHAME \$ | PRET MORE LIVETING | DATE OF BIRTH |          | APPENDER \$ | ERT DELIVERY \$ | ENVILE \$      |              |         |
| •      | Snyder      | Albert J           | 25May/1988    | AS-58658 | X20/hpm2021 | 306/May(2021    | Infusion (Dr.) | noki)        |         |
| •      | Mokey       | James C            | 06Mar/1956    | AS-2060  | 300Apr/2021 | XXXMayG221      | Apheresis (De  | leger (      |         |
| 0      | Sambaalvars | Vjajalskahvel      | 25/5ep/1973   | A5-58998 | 300Mar(2021 | X06/Kpr/2021    | Harafacturing  | (Delayed)    |         |
|        | Cardena     | Janes L.           | 16/June 1983  | A9-43/10 | 300Mar(2021 | X06/Rge/2021    | Unrobertaring  | (On track)   |         |
|        |             |                    |               |          |             |                 |                |              |         |
|        |             |                    |               |          |             |                 |                |              |         |
|        |             |                    |               |          |             |                 |                |              |         |
|        |             |                    |               |          |             |                 |                | _            | Contact |