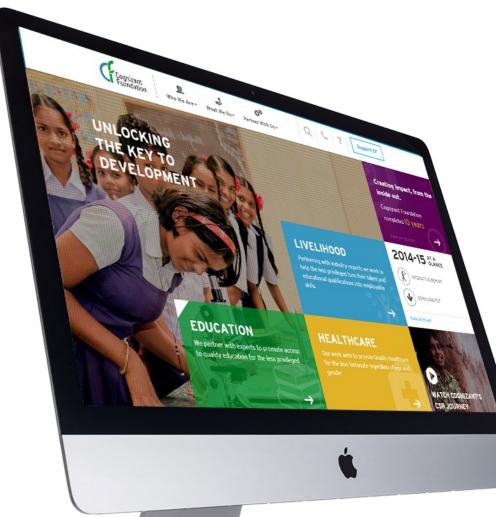

# COGNIZANT FOUNDATION

**CREATIVE DIRECTOR IN CHARGE OF DESIGN STRATEGY, BRANDING, UX / UI DESIGN:** Led the creative design and strategy work for the CF corporate website, annual report and the 10-year commemorative collaterals. Re-designed the CF website to a fully responsive, dynamic version with classified project database, aesthetic tile display, to highlight recent projects using actual project imagery. The design also communicates upfront the core areas supported by the foundation. In addition, the website also displays announcements about completed projects, special events and leadership videos, effective search and quick calls to action.

### KEY RESPONSIBILITIES

Re-designed the CF website to a fully responsive, dynamic version with classified project database, aesthetic tile display, to highlight recent projects using actual project imagery.

The design also communicates upfront the core areas supported by the foundation.

In addition, the website also displays announcements about completed projects, special events and leadership videos, effective search and quick calls to action.