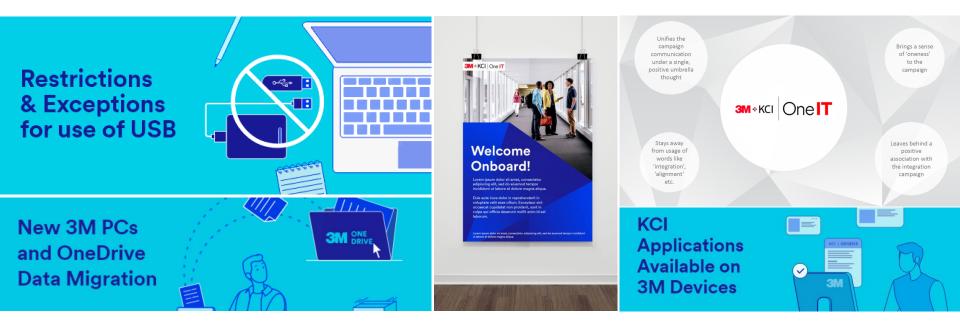

# **3M KCI ONEIT - INTEGRATION CAMPAIGN**

**CREATIVE LEAD FOR 3M KCI ONE IT INTEGRATION OCM CAMPAIGN:** Lead the 3M KCI IT Integration OCM communication campaign to update legacy KCI employees about the IT Integration from KCI to 3M. Based on the NEXT framework, this campaign is targeted at that legacy employees understand about the transition of existing KCI IT Services to the 3M environment. And to ensure that the employees swiftly adopt to the new systems.

As a creative lead, I led the campaign effort, establishing the branding identity of the campaign, crafting the campaign plan, the tone of communication and the phase wise asset delivery plan.