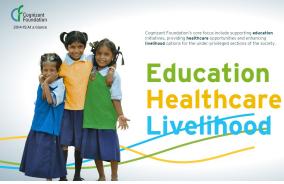

# COGNIZANT FOUNDATION

**CREATIVE DIRECTOR IN CHARGE OF DESIGN STRATEGY, BRANDING, UX / UI DESIGN:** Led the creative design and strategy work for the CF corporate website, annual report and the 10-year commemorative collaterals. Re-designed the CF website to a fully responsive, dynamic version with classified project database, aesthetic tile display, to highlight recent projects using actual project imagery. The design also communicates upfront the core areas supported by the foundation. In addition, the website also displays announcements about completed projects, special events and leadership videos, effective search and quick calls to action.

### KEY RESPONSIBILITIES

Re-designed the CF website to a fully responsive, dynamic version with classified project database, aesthetic tile display, to highlight recent projects using actual project imagery.

The design also communicates upfront the core areas supported by the foundation.

In addition, the website also displays announcements about completed projects, special events and leadership videos, effective search and quick calls to action.