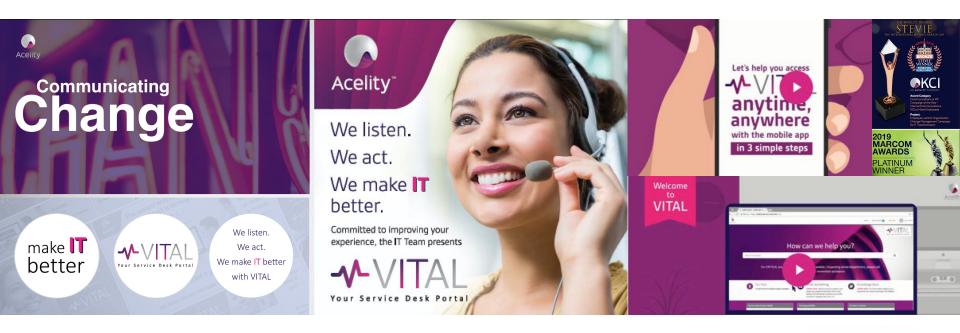

# KCI IT - OCM CAMPAIGN

**CREATIVE LEAD FOR KCI IT OCM COMMUNICATION CAMPAIGN:** Managed and lead an employee centric marketing communication campaign to spread organizational awareness about IT transformation. Based on the NEXT framework, the campaign was targeted at improving employee perception about the IT team and services and to also ensure swift adoption of the transformational changes being rolled out. As Creative Engagement Lead, I was responsible for the campaign from concept to delivery. Working with offshore teams, I devised the overall communication strategy, crafted the visual branding umbrella and worked with the client POC to draw a well thought out asset delivery plan.