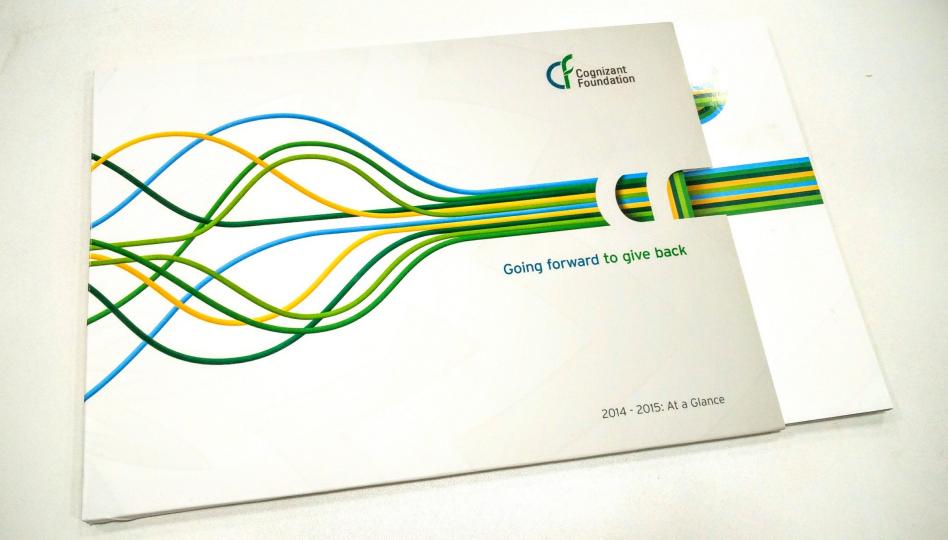

# **10 YEAR COMMEMORATIVE WEBSITE** & BOOK - COGNIZANT FOUNDATION

#### ROLE SUMMARY

Led the creative design and strategy work for the 10 year commemorative microsite 'Creating impact from the inside out' and print collaterals.

#### **KEY RESPONSIBILITIES**

As 2014-15 marked the 10 year milestone for Cognizant Foundation, this year, an online commemoration was created that would not just communicate the achievements and milestones of the foundation effectively but also leave behind a lasting impact.

Using a visual metaphor of ripples, the website interactively captures the journey of the Cognizant Foundation over the past decade, showcasing some of it's noteworthy projects and the ever widening effects that it's work has had over the beneficiaries, the volunteers as well as the visionaries.

### http://cf\_10comm

The online metaphor theme was well received and continued into print format, in the form of a commemorative book that was released at the CF 10th anniversary event.

LIVELIHOOD

EDUCATION