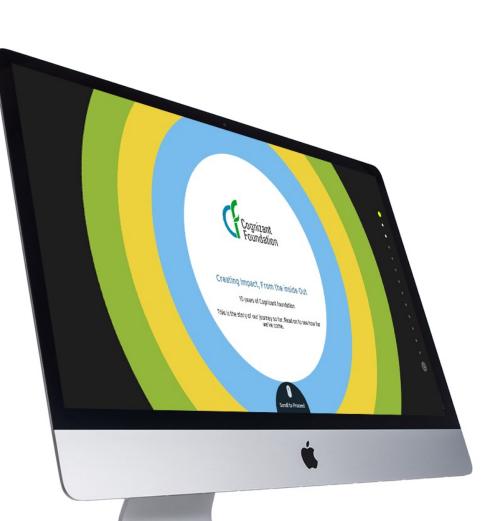

#### ROLE SUMMARY

Led the creative design and strategy work for the 10 year commemorative microsite 'Creating impact from the inside out' and print collaterals.

#### **KEY RESPONSIBILITIES**

As 2014-15 marked the 10 year milestone for Cognizant Foundation, this year, an online commemoration was created that would not just communicate the achievements and milestones of the foundation effectively but also leave behind a lasting impact.

Using a visual metaphor of ripples, the website interactively captures the journey of the Cognizant Foundation over the past decade, showcasing some of it's noteworthy projects and the ever widening effects that it's work has had over the beneficiaries, the volunteers as well as the visionaries.