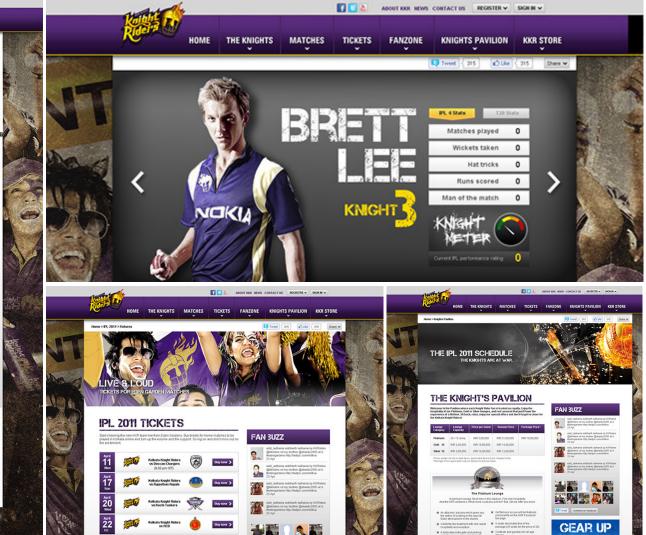

# **MAX LIFE INSURANCE**

### CREATIVE DIRECTOR - STRATEGY & UX / UI DESIGN

#### ROLE SUMMARY:

Successfully anchored the creative effort, winning the confidence of the client and building a good rapport with the core client stakeholders.

Charted the creative strategy for the project and coordinated the design effort, managing design teams across locations, ensuring that the client was presented with the best design strategy.

#### **KEY RESPONSIBILITIES:**

Cognizar

Led the complete design effort for this leading life insurance brand based out of Gurgaon - right from establishing the brand tonality to arriving at a visual look and feel in sync with the brand drivers.

Collaborating with the UX lead and ensuring that the interactions and design are complimenting each other, while the brand essence is maintained through the interaction behavior, including tone of content, call outs, iconography etc.