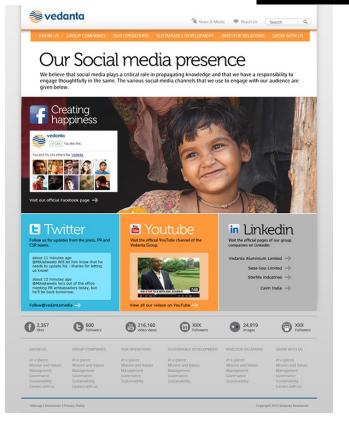

# COGNIZANT FOUNDATION

**CREATIVE DIRECTOR IN CHARGE OF DESIGN STRATEGY, BRANDING, UX / UI DESIGN:** Led the creative design and strategy work for the CF corporate website, annual report and the 10-year commemorative collaterals. Re-designed the CF website to a fully responsive, dynamic version with classified project database, aesthetic tile display, to highlight recent projects using actual project imagery. The design also communicates upfront the core areas supported by the foundation. In addition, the website also displays announcements about completed projects, special events and leadership videos, effective search and quick calls to action.

The design also communicates upfront the core areas supported by the foundation.

In addition, the website also displays announcements about completed projects, special events and leadership videos, effective search and quick calls to action.