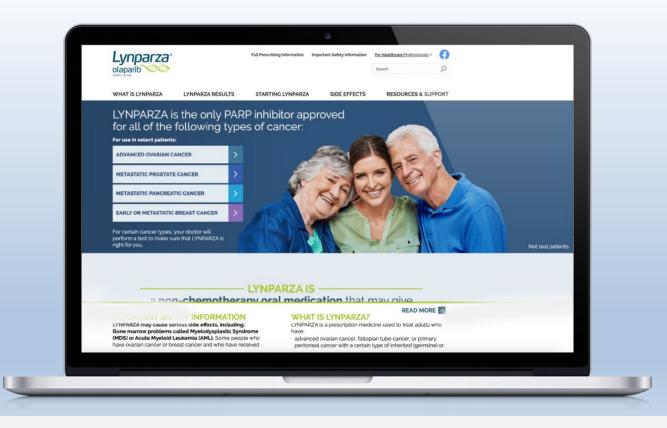

**UX / DESIGN LEAD ASTRA ZENECA DESIGN TRANSFORMATION:** Led the UX design strategy for LYNPARZA (AZ).. Understood the brand eco-system Partnered with key CLIENT decision makers, process SMEs, and other vital stakeholders to understand requirements, Planned and lead requirement gathering workshops, brainstorming sessions, and technical discussions to solidify the scope and timelines. Conducted planning sessions with all partner teams to determine the dependencies and constraints.