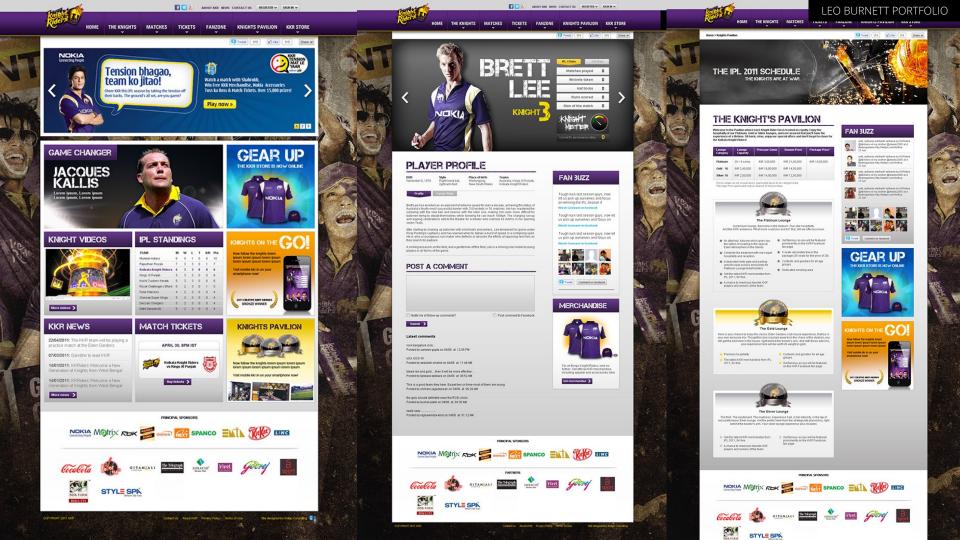

# **MAX LIFE INSURANCE**

### CREATIVE DIRECTOR - STRATEGY & UX / UI DESIGN

#### ROLE SUMMARY:

Successfully anchored the creative effort, winning the confidence of the client and building a good rapport with the core client stakeholders.

Charted the creative strategy for the project and coordinated the design effort, managing design teams across locations, ensuring that the client was presented with the best design strategy.

#### **KEY RESPONSIBILITIES:**

Cognizar

Led the complete design effort for this leading life insurance brand based out of Gurgaon - right from establishing the brand tonality to arriving at a visual look and feel in sync with the brand drivers.

Collaborating with the UX lead and ensuring that the interactions and design are complimenting each other, while the brand essence is maintained through the interaction behavior, including tone of content, call outs, iconography etc.