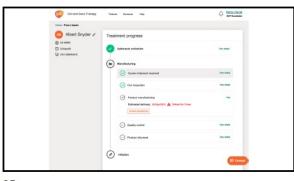

| Hara Privetania                                                                            |                                                                                                                | C Bacclana |
|--------------------------------------------------------------------------------------------|----------------------------------------------------------------------------------------------------------------|------------|
| 😐 Albert Snyder 🖌                                                                          | Treatment progress                                                                                             |            |
| D HO HOOM                                                                                  | Aphenaia collection                                                                                            |            |
| Q many on                                                                                  | Collector scheduled                                                                                            | -          |
| Aphreneis alle<br>Sartis Dans Weby Machael Cantar<br>291 B Researches.<br>San Jose, CAM519 | Apharwis status Continuel<br>Inter XXXyrXXX<br>Shaware Sano Coar Mala Mudat Ounter<br>Miligan within 201 mills |            |
| Site contact<br>Honry Eleasinger<br>Henryb@cont.com<br>196.444.3871                        | <ul> <li>Del piedos</li> </ul>                                                                                 |            |
| Insurday sortial                                                                           | Cel styment                                                                                                    |            |
| Anne Headley<br>annet geservision<br>486-333-3341                                          | (B) Hendhalaring                                                                                               | The same   |
|                                                                                            | (Q) tofusion                                                                                                   |            |
|                                                                                            |                                                                                                                | 20 Curtant |

| *Patient     | Apheres           | iis ootaii    | •                         | Chas                                                                                                                                                                                                                                                                                                                                                                                                                                                                                                                                                                                                                                                                                                |  |
|--------------|-------------------|---------------|---------------------------|-----------------------------------------------------------------------------------------------------------------------------------------------------------------------------------------------------------------------------------------------------------------------------------------------------------------------------------------------------------------------------------------------------------------------------------------------------------------------------------------------------------------------------------------------------------------------------------------------------------------------------------------------------------------------------------------------------|--|
|              |                   |               |                           |                                                                                                                                                                                                                                                                                                                                                                                                                                                                                                                                                                                                                                                                                                     |  |
| 78           | ×e                |               |                           |                                                                                                                                                                                                                                                                                                                                                                                                                                                                                                                                                                                                                                                                                                     |  |
| * Patient    | height            |               |                           |                                                                                                                                                                                                                                                                                                                                                                                                                                                                                                                                                                                                                                                                                                     |  |
| 183          | Gm                |               |                           |                                                                                                                                                                                                                                                                                                                                                                                                                                                                                                                                                                                                                                                                                                     |  |
|              |                   |               |                           |                                                                                                                                                                                                                                                                                                                                                                                                                                                                                                                                                                                                                                                                                                     |  |
| Blood        | count             |               |                           |                                                                                                                                                                                                                                                                                                                                                                                                                                                                                                                                                                                                                                                                                                     |  |
| * Test de    |                   |               |                           |                                                                                                                                                                                                                                                                                                                                                                                                                                                                                                                                                                                                                                                                                                     |  |
| 54           | 19                | 2021          |                           |                                                                                                                                                                                                                                                                                                                                                                                                                                                                                                                                                                                                                                                                                                     |  |
| * Text for   |                   |               |                           |                                                                                                                                                                                                                                                                                                                                                                                                                                                                                                                                                                                                                                                                                                     |  |
| 10           | 12                |               |                           |                                                                                                                                                                                                                                                                                                                                                                                                                                                                                                                                                                                                                                                                                                     |  |
|              |                   |               |                           |                                                                                                                                                                                                                                                                                                                                                                                                                                                                                                                                                                                                                                                                                                     |  |
| * Absolut    | le Neutrophil C   | cert (without | GC8F support)             |                                                                                                                                                                                                                                                                                                                                                                                                                                                                                                                                                                                                                                                                                                     |  |
| Your Sign    | sature            |               | Verifier Signature        |                                                                                                                                                                                                                                                                                                                                                                                                                                                                                                                                                                                                                                                                                                     |  |
| Cight By     | ruhan             |               | OphilipsAre               |                                                                                                                                                                                                                                                                                                                                                                                                                                                                                                                                                                                                                                                                                                     |  |
|              | phensis has b     |               | * I wantly that this form |                                                                                                                                                                                                                                                                                                                                                                                                                                                                                                                                                                                                                                                                                                     |  |
| divised prot | occi and is doors | markel        | has been filed in acc     | reading to the second se |  |

Canadidans Newsy Auro Index Newsy Patients

| Call and Oarie Therapy                                                                         | Falera Schotze Hap                          | C San Dubinin |
|------------------------------------------------------------------------------------------------|---------------------------------------------|---------------|
| Harra (Pubers Multi                                                                            |                                             |               |
| 🔼 Albert Snyder 🖌                                                                              | Treatment progress                          |               |
| C                                                                                              | Aphenala collectors                         |               |
| (g) making the                                                                                 | Collection activatured                      | Verdam        |
| Autorecia ella<br>Sente Cons Valley Medical Center<br>1918 Ellescene Inc.<br>Ban Jose, CA38128 | Cell collector                              | -             |
| 5% context<br>Nerry Beasinger<br>Nerroh@contextext<br>296.444.2871                             | Sully lafe was bala     This submatrix term |               |
| Recordery context                                                                              | Cell shipment                               | Verdage       |
| Anne Healey<br>annel-georg com<br>486-325-3341                                                 | (B) Handsciring                             | No. And       |
|                                                                                                | (P) tetatan                                 | 10-100        |
|                                                                                                |                                             | (2) Carrier   |

| Terra (Tufant deals                                   | Treatment progress               |            |
|-------------------------------------------------------|----------------------------------|------------|
| 😃 Albert Snyder 🖌                                     | neachant propeas                 |            |
| () AS-2008<br>[] (049-708)                            | D Apharesis extension            |            |
| Ø oracionense                                         | Collector advective              | 100.000    |
| Aphanesis alla<br>Karola Chara Valley Hacinar Caroler | 🕑 Cal salastas                   | -          |
| 791 B Kessers Ave.<br>Earl Jose, CA.90120             | Cat improve                      | -          |
| The context                                           | C Consists fact to the cluster   |            |
| Herry Deseinger<br>herry digeomic com<br>255-444-3371 | Write Disper sheats     Pressure |            |
| Recording context                                     |                                  |            |
| energe con the                                        | ( www.hut.ty                     | Non Mark   |
|                                                       | () intain                        | No. 664    |
|                                                       |                                  | (F) Canded |
|                                                       |                                  |            |

C

| Patier | nts         |                    |               |          |             |                 | Regi           | ster petient |         |
|--------|-------------|--------------------|---------------|----------|-------------|-----------------|----------------|--------------|---------|
|        |             |                    |               |          |             |                 | _              |              |         |
| Secr   | a (         | Q                  |               |          |             |                 |                | Filter 🛩     |         |
|        | LARTHAME \$ | PRET MORE LIVETING | DATE OF BIRTH |          | APPENDER \$ | ERT DELIVERY \$ | ENVILE \$      |              |         |
| •      | Snyder      | Albert J           | 25May/1988    | AS-58658 | X20/hpm2021 | 306/May(2021    | Infusion (Dr.) | noki)        |         |
| •      | Mokey       | James C            | 06Mar/1956    | AS-2060  | 300Apr/2021 | XXXMayG221      | Apheresis (De  | leger (      |         |
| 0      | Sambaalvars | Vjajalskahvel      | 25/5ep/1973   | A5-58998 | 300Mar(2021 | X06/Kpr/2021    | Harafacturing  | (Delayed)    |         |
|        | Cardena     | Janes L.           | 16/June 1983  | A9-43/10 | 300Mar(2021 | X06/Rge/2021    | Unrobertaring  | (On track)   |         |
|        |             |                    |               |          |             |                 |                |              |         |
|        |             |                    |               |          |             |                 |                |              |         |
|        |             |                    |               |          |             |                 |                |              |         |
|        |             |                    |               |          |             |                 |                | _            | Contact |