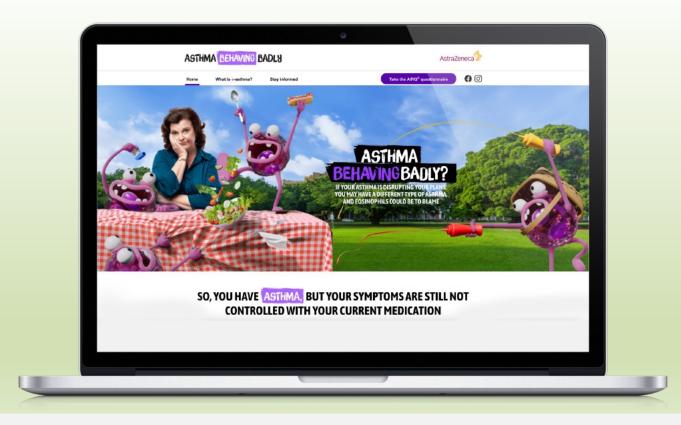

This site is intended for US Consumers

**BREZTRI No. 3 Car** 

BREZTRI Zero Pav

Savings & Support

Benefits of BREZTRI

BREZTRI AEROSPHERE® (budesonide 160 mcg.

Inhalation Aerosol

BREZTRI is used long term to treat chronic obstructive pulmonary disease (COPD). BREZTRI does not replace a rescue inhaler for sudden symptoms and is not for the treatment of asthma.

Safety Information COPD & Flare-Ups Talking to Your Doctor

**ASK YOUR DOCTOR ABOUT** 

BREZTRI

IF YOU HAVE COPD,

#### **Frequently Asked Questions**

| What is the approved | What are COPD | How could I save on | How do I store my |
|----------------------|---------------|---------------------|-------------------|
| use for BREZTRI?     | flare-ups?    | my BREZTRI          | BREZTRI inhaler?  |