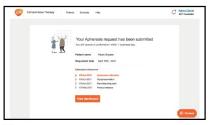

#### UX STRATEGIST & CREATIVE DESIGN

ROLE SUMMARY

Led the UX design and strategy work for several user journeys for GSK Cell Gene Therapy

Lucid, simple and easy – the journeys are minimal in design and with no clutter and zero distractions.