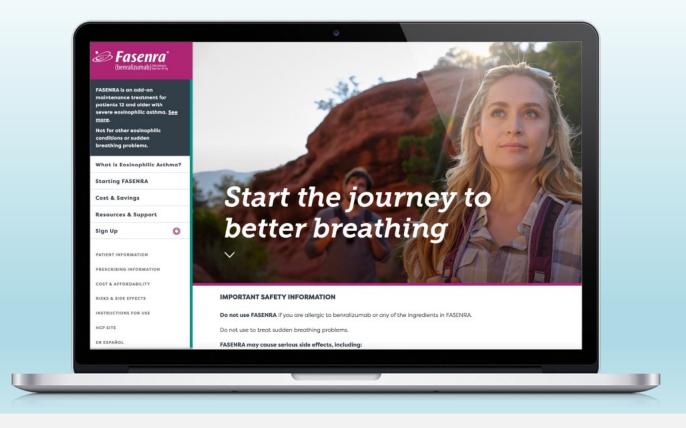

# UI / UX STRATEGY

PLEASE NOTE: Owing to client confidentiality clauses, an exhaustive portfolio of UX wires and workflows cannot be shared online at this point.

**UX / DESIGN LEAD ASTRA ZENECA DESIGN TRANSFORMATION:** Led the UX design strategy for Fasenra (AZ).. Understood the brand eco-system Partnered with key CLIENT decision makers, process SMEs, and other vital stakeholders to understand requirements, Planned and lead requirement gathering workshops, brainstorming sessions, and technical discussions to solidify the scope and timelines. Conducted planning sessions with all partner teams to determine the dependencies and constraints.