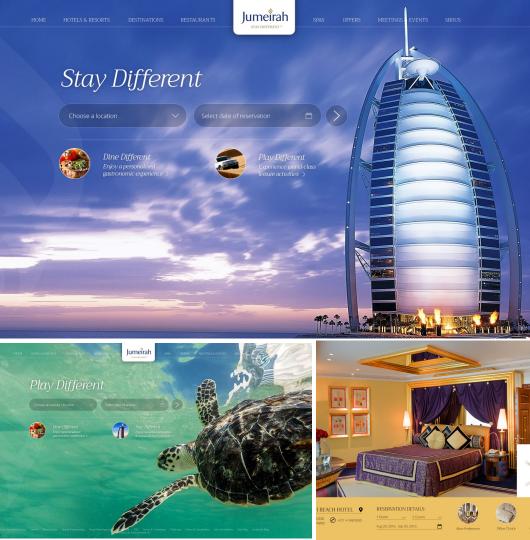

## JUMEIRAH

**BRAND STRATEGIST AND UX / DESIGN LEAD FOR JUMEIRAH DIGITAL TRANSFORMATION:** Led the creative design and strategy work for the Jumeirah POC which was successfully won by CDB Worked with the leadership team and other key stakeholders to conceptualize and fashion the creative approach for the pitch deck.

Strategically evolved the brand's 'Stay Different' tagline into a campaign series, extending into 'Dine Different' & 'Play Different'. Helped craft the entire user journey from booking to experiencing the stay end to end.