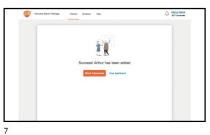

#### UX STRATEGIST & CREATIVE DESIGN

ROLE SUMMARY

Led the UX design and strategy work for several user journeys for GSK Cell Gene Therapy

Lucid, simple and easy – the journeys are minimal in design and with no clutter and zero distractions.