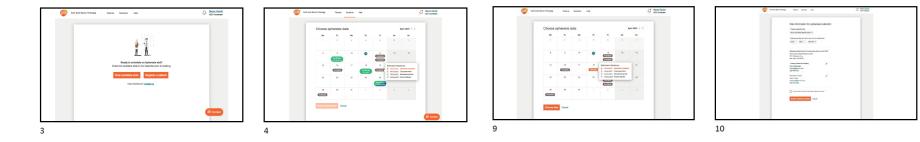

#### UX STRATEGIST & CREATIVE DESIGN

ROLE SUMMARY

Led the UX design and strategy work for several user journeys for GSK Cell Gene Therapy

Lucid, simple and easy – the journeys are minimal in design and with no clutter and zero distractions.