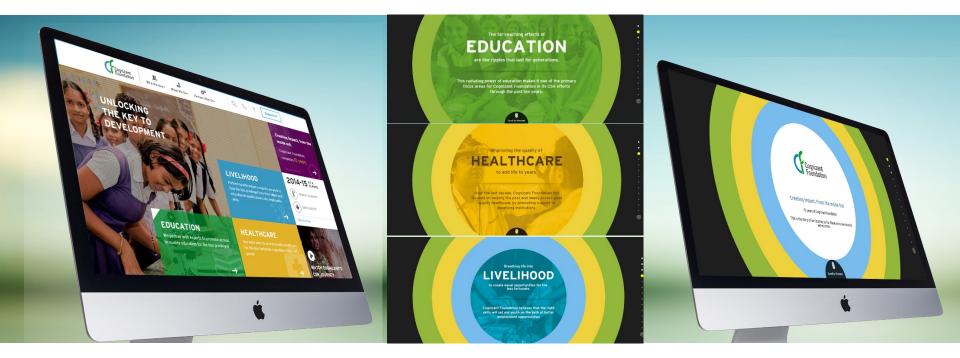

# COGNIZANT FOUNDATION

**CREATIVE DIRECTOR IN CHARGE OF DESIGN STRATEGY, BRANDING, UX / UI DESIGN:** Led the creative design and strategy work for the CF corporate website, annual report and the 10-year commemorative collaterals. Re-designed the CF website to a fully responsive, dynamic version with classified project database, aesthetic tile display, to highlight recent projects using actual project imagery. The design also communicates upfront the core areas supported by the foundation. In addition, the website also displays announcements about completed projects, special events and leadership videos, effective search and quick calls to action.

### KEY RESPONSIBILITIES

Re-designed the CF website to a fully responsive, dynamic version with classified project database, aesthetic tile display, to highlight recent projects using actual project imagery.

The design also communicates upfront the core areas supported by the foundation.

In addition, the website also displays announcements about completed projects, special events and leadership videos, effective search and quick calls to action.

www.cognizantfoundation.org

This radiating power of education makes it one of the primary focus areas for Cognizant Foundation in its CSR efforts through the past ten years.

#### Improving the quality of HEALTHCARE to add life to years.

Over the last decade, Cognizant Foundation has focused on helping the poor and needy access good guality healthcare, by promoting support to deserving institutions.

Using a visual metaphor of ripples, the website interactively captures the journey of the Cognizant Foundation over the past decade, showcasing some of it's noteworthy projects and the ever widening effects that it's work has had over the beneficiaries, the volunteers as well as the visionaries.