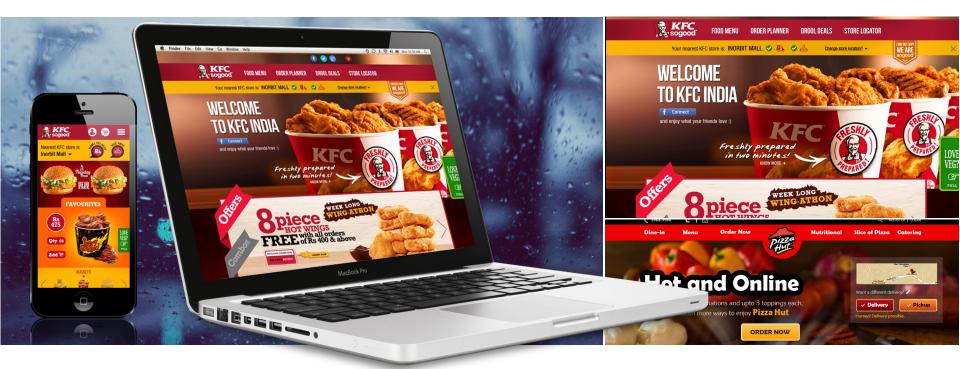

## YUM FOODS

**CREATIVE DIRECTOR IN CHARGE OF DESIGN STRATEGY, BRANDING, UX / UI DESIGN:** Played a pivotal role in devising the Creative Strategy, Brand Insight & Analysis, Conceptualization and visualization, Visual Design, Interaction Design, Art direction, Coordination and leading visual design effort for the YUM foods POC. Helped craft the design and interaction strategy. Worked with the UX team to craft a superior user experience for users. Integrated a much-required brand perspective into the designs. Presented the final creative deck to the clients with the strategy and designs being well appreciated.