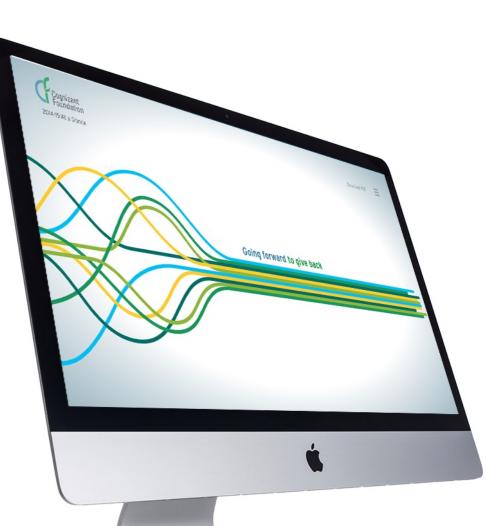

# COGNIZANT FOUNDATION

**CREATIVE DIRECTOR IN CHARGE OF DESIGN STRATEGY, BRANDING, UX / UI DESIGN:** Led the creative design and strategy work for the CF corporate website, annual report and the 10-year commemorative collaterals. Re-designed the CF website to a fully responsive, dynamic version with classified project database, aesthetic tile display, to highlight recent projects using actual project imagery. The design also communicates upfront the core areas supported by the foundation. In addition, the website also displays announcements about completed projects, special events and leadership videos, effective search and quick calls to action.

### KEY RESPONSIBILITIES

Re-designed the CF website to a fully responsive, dynamic version with classified project database, aesthetic tile display, to highlight recent projects using actual project imagery.

The design also communicates upfront the core areas supported by the foundation.

In addition, the website also displays announcements about completed projects, special events and leadership videos, effective search and quick calls to action.