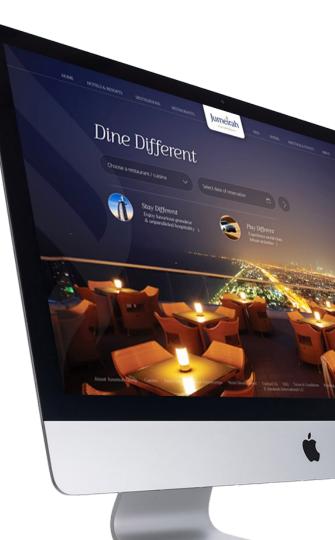

## JUMEIRAH

**BRAND STRATEGIST AND UX / DESIGN LEAD FOR JUMEIRAH DIGITAL TRANSFORMATION:** Led the creative design and strategy work for the Jumeirah POC which was successfully won by CDB Worked with the leadership team and other key stakeholders to conceptualize and fashion the creative approach for the pitch deck.

Strategically evolved the brand's 'Stay Different' tagline into a campaign series, extending into 'Dine Different' & 'Play Different'. Helped craft the entire user journey from booking to experiencing the stay end to end.