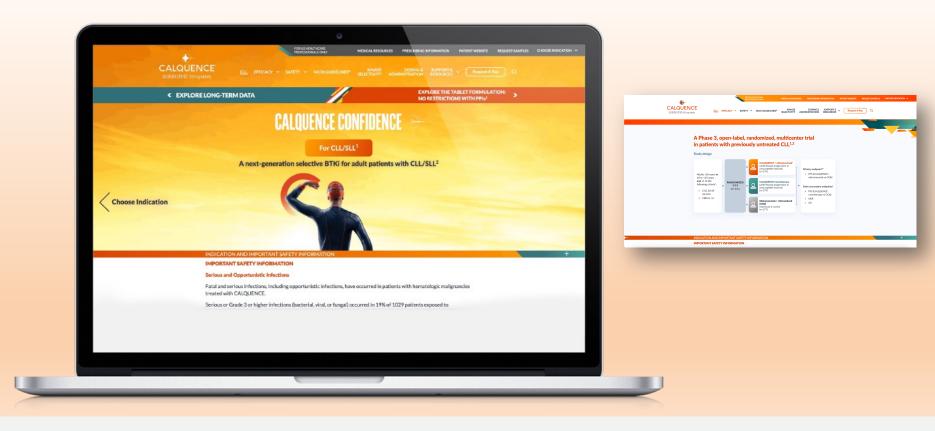

**UX / DESIGN LEAD ASTRA ZENECA DESIGN TRANSFORMATION:** Led the UX design strategy for CALQUENCE (AZ).. Understood the brand eco-system Partnered with key CLIENT decision makers, process SMEs, and other vital stakeholders to understand requirements, Planned and lead requirement gathering workshops, brainstorming sessions, and technical discussions to solidify the scope and timelines. Conducted planning sessions with all partner teams to determine the dependencies and constraints.