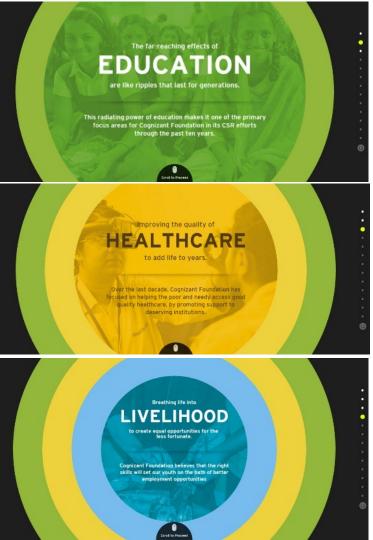

www.cognizantfoundation.org

This radiating power of education makes it one of the primary focus areas for Cognizant Foundation in its CSR efforts through the past ten years.

#### Improving the quality of HEALTHCARE to add life to years.

Over the last decade, Cognizant Foundation has focused on helping the poor and needy access good guality healthcare, by promoting support to deserving institutions.

Using a visual metaphor of ripples, the website interactively captures the journey of the Cognizant Foundation over the past decade, showcasing some of it's noteworthy projects and the ever widening effects that it's work has had over the beneficiaries, the volunteers as well as the visionaries.