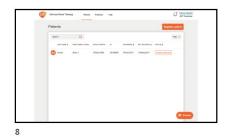

#### UX STRATEGIST & CREATIVE DESIGN

ROLE SUMMARY

Led the UX design and strategy work for several user journeys for GSK Cell Gene Therapy

Lucid, simple and easy – the journeys are minimal in design and with no clutter and zero distractions.